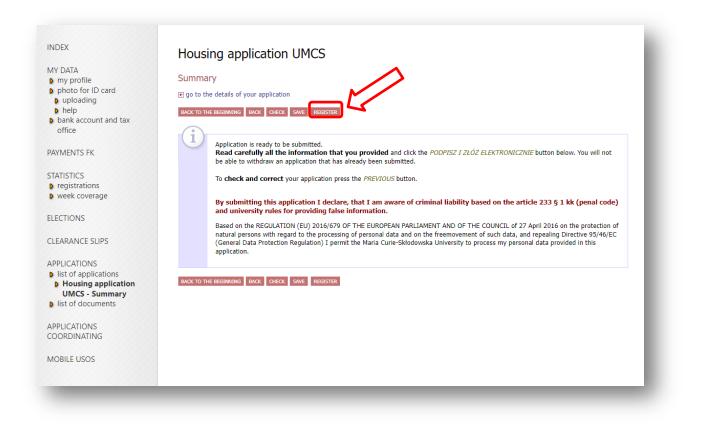

To complete your application, click **REGISTER** on the last page. After doing so, you will no longer be able to edit your application. Your application, as registered, will be now processed by the coordinator from the Office for Student Affairs and Support Office for Students with Disabilities of the Centre for Education and Studies Management.

### ATTENTION! Applications that were not registered will not be looked into.

Remember to **monitor the status of your application on a regular basis**, **as it may be returned to you for correction or further information.** If your application has been successfully submitted, its status will change from "Registered" to "Pending Verification".