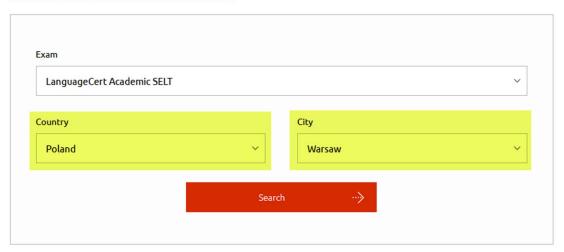

### Select your test level and location

WHAT TEST LEVEL DO I NEED REGARDING MY VISA TYPE?

You will be asked to provide the country and city where you would like to take your SELT exam, SELT exams are taken in secure, physical testing centers all over the world, select Country and City to proceed with Search