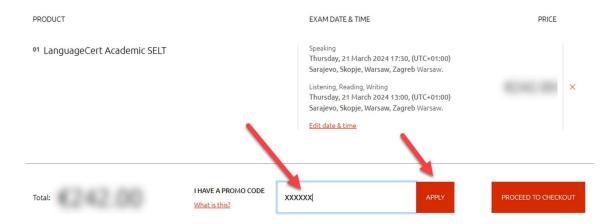

#### Your shopping cart

Enter the promo code and click APPLY, your discount will be applied. Click PROCEED TO CHECKOUT

At the checkout stage you will be asked to choose your payment method (card or PayPal) and complete the payment.