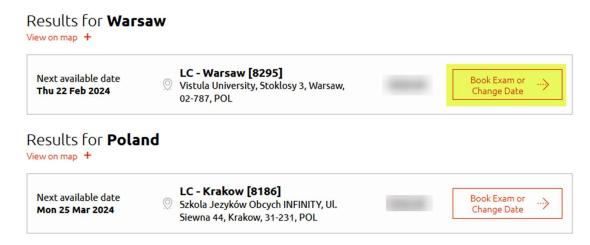

You will see available exam dates for the city and country you have chosen, click on **Book Exam** or **Change Date** 