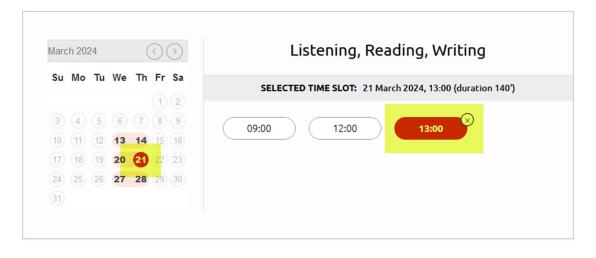

# Book time slot for your LanguageCert Academic SELT test on LC - Warsaw [8295]

Proceed To Registration

You can select dates and exam times from the calendar, you can take the entire exam on one day or choose to take the Listening, Reading and Writing part separately from the Speaking part but within 14 days of one another. Click Proceed to Registration