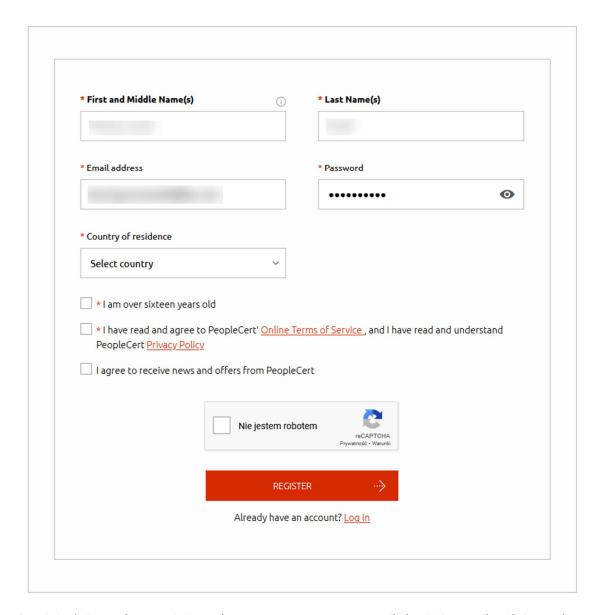

#### **IMPORTANT**

You MUST have an official, valid photo ID to register and take a SELT exam.

You MUST ensure your candidate profile details match the details from your ID.

You MUST add your first and middle name(s) (if any), separated by a space, exactly as they appear on your ID.

If the details do not match, you will NOT be able to take the test or receive a refund.

On your exam day, you MUST bring your ID to enter the Test Centre (photocopies of your ID are NOT allowed).

Read the information carefully, register to set up your account, fill in all the required information.

## Register for your LanguageCert Academic SELT exam at LC - Warsaw [8295]

You must use a valid photo ID to register for your exam. When you have selected your valid photo ID, please ensure your Candidate Profile details match identically to the details contained within the ID you have selected. If the details do not match you will not be able to take the test or receive a refund. Please check all the information very carefully. Contact us if you have any questions or concerns.

Provide all required information to create your account, make 100% sure your profile data matches the data in your Passport or another valid ID document requested in the visa application process. Click GO TO CART