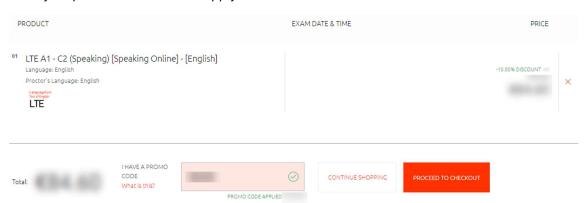

## Enter your promo code and click Apply

You will see the promo code applied and the discount (which may vary depending on the country our are registering from), click on Schedule or Edit Date & Time