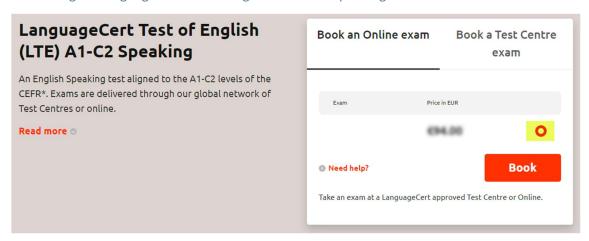

## HOW TO REDEEM YOUR DISCOUNT/PROMO CODE

## Discount/promo code: C2E044 (for students registering in Poland)

## 2A9098 (for students registering outside Poland)

Book your secure, online exam here: <a href="https://www.languagecert.org/en/language-exams/english/languagecert-test-of-english-lte/a1-c2-speaking">https://www.languagecert.org/en/language-exams/english/languagecert-test-of-english-lte/a1-c2-speaking</a>



## Select the red dot and click Book



## Enter your promo code and click Apply



You will see the promo code applied and the discount (which may vary depending on the country our are registering from), click on Schedule or Edit Date & Time



## On this page you will be able to:

- Use arrows to select the day of the exam (you have 12 months to decide when to take the exam)
- Select the start time of the exam
- Finalize your selection and proceed to the checkout

## **NEW CANDIDATE?**

SIGN UP WITH



You will be asked to create your candidate's account, fill in the required fields

The next step will be to complete the payment. You will receive booking confirmation and additional instructions via e-mail.

**Tip:** When you buy your exam, **you will have 12 months from purchase to cho