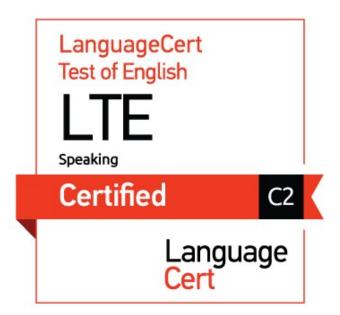

## Digital Badge from LanguageCert to boost your CV and profile!

You will surely impress your interviewer at your new job BUT the idea is to get invited! Adding the LanguageCert digital badge to your CV/resume and to your LinkedIn profile for example will definitely make you more visible in the pool of candidates. Once you pass your LanguageCert LTE, you will find your digital badge on your candidate's profile, you can share or download your badge and use it to boost your profile!