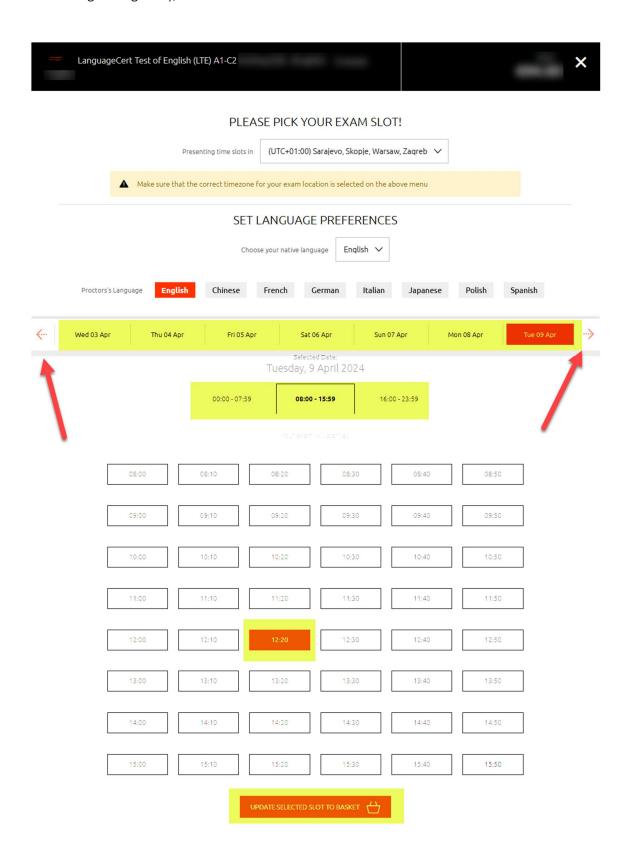

## On this page you will be able to:

- Use arrows to select the day of the exam (you have 12 months to decide when to take the exam)
- Select the start time of the exam
- Finalize your selection and proceed to the checkout

**Tip:** When you buy your exam, **you will have 12 months from purchase to choose your exam date** and time, depending on the availability of the exam slots.