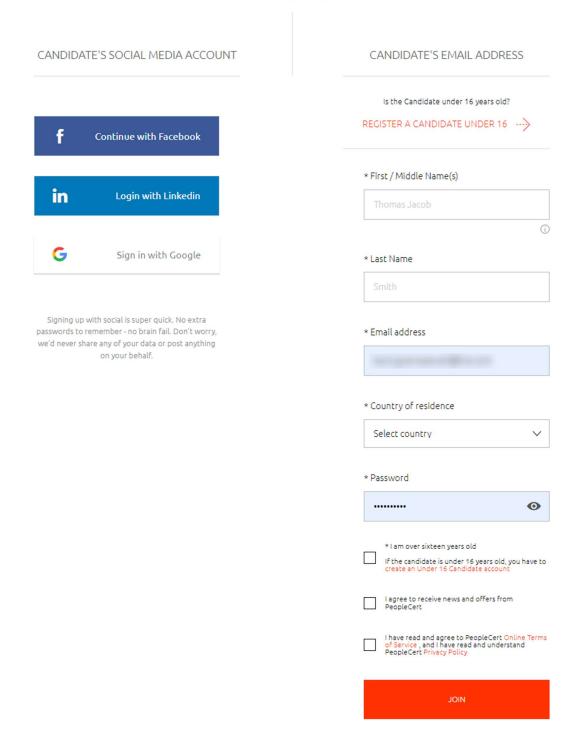

## **NEW CANDIDATE?**

SIGN UP WITH

You will be asked to create your candidate's account, fill in the required fields

The next step will be to complete the payment. You will receive booking confirmation and additional instructions via e-mail.