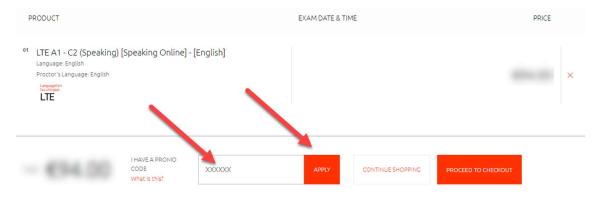

## Enter your promo code and click Apply

You will see the promo code applied and the discount (which may vary depending on the country our are registering from), click on Schedule or Edit Date & Time