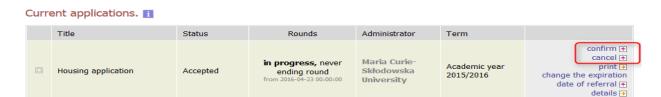

The choice of assigned places must be confirmed in the USOSweb by <u>20 July</u> <u>2022</u> by clicking "Confirm". The status of your application will change from "Accepted" to "Confirmed". **Moreover, you are obliged to pay the deposit/booking fee no later than 26 July 2022**.

Should you not perform these operations before the aforementioned deadlines, your application will be denied. It will not be possible to retrieve the place that was previously allocated to you.

If you wish to give up your assigned place in a dormitory, **you are obliged** to report this fact in the USOSweb by clicking the "Cancel" button. Following this operation, the status of your application will change to "Abandoned". Once you have given up your assigned place in the USOSweb system, it cannot be undone.