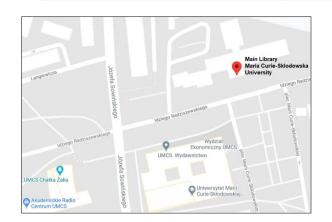

Monday Tuesday, Friday Saturday 11 am – 8 pm 8 am – 8 pm 8 am – 3 pm

We are located next to the main University building (Rector's Office)

The Main Library Maria Curie-Sklodowska University

Idziego Radziszewskiego 11 20-031 Lublin tel./fax. +48 81 5375835