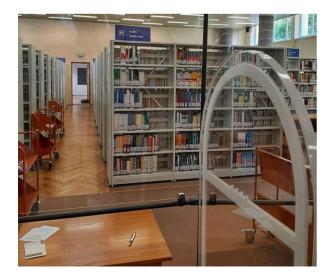

### LIBRARY RESOURCES

The Main Library has a huge collection of research and learning resources on all the University disciplines.

Faculty and departament libraries present collections directly related to their academic profiles.

Our collection consists of:

- books published after 1800
- journals and serials
- digital collections and electronic databases