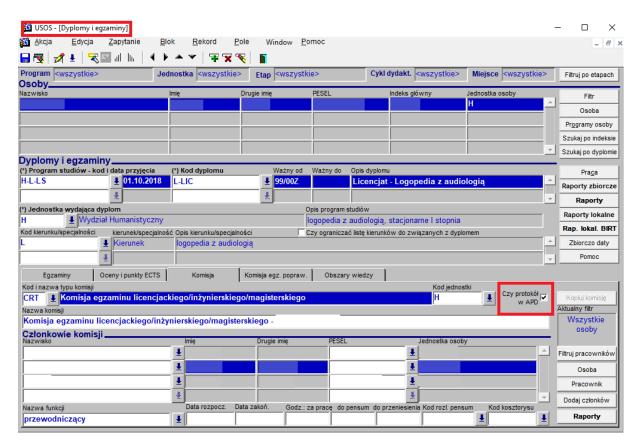

# The procedure of handling the report of the online diploma examination

Reports are created in two steps.

In the first stage, the Dean's Office employee is obliged to enable the report edition in APD, "diplomas and examinations" tab in the USOS system (desktop USOS) and enter the appropriate people as Members of the Committee, bearing in mind the functions: the chairperson, supervisor and reviewer. In this stage, pay attention to the correct assignment of the person – due to the similarity of surnames, the administrative unit and PESEL number of the given person should be verified.

**ATTENTION!** The possibility of creating the report is available when the diploma thesis is at the 5th stage in APD, THESIS IS READY FOR DEFENSE.

The title of the diploma thesis Bachelor thesis /Master thesis/Engineering thesis

# THE ROLE OF THE COMMITTEE'S CHAIRPERSON

In the second stage, the Chairperson of the Committee creates a report in the Archive of Diploma Theses (APD) system taking the following the steps:

- Starts the examination,
- Completes the content of the examination questions and the grades obtained by the student
- Finishes the examination.
- Completes the grades for the thesis and the thesis defence examination,
- Verifies the results of studies and the grade obtained on the diploma,
- Completes any additional comments,
- Approves the report,
- Signs the report.