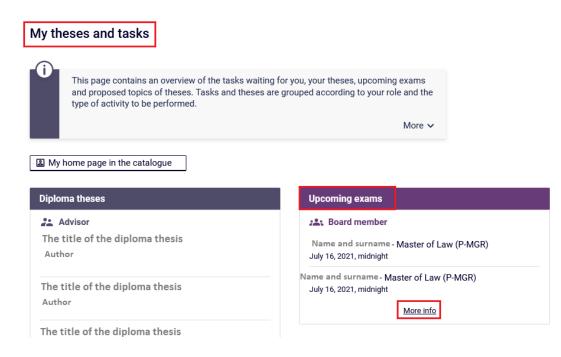

### Step 1.

In order to sign the diploma examination report, after logging into the APD system, go to the "**My theses and tasks**" tab, and then to the "**Upcoming exams**" table.

After pressing **"More info"**, the list of planned diploma examinations will be displayed. Then, on the **"Diploma exams"** list, the information about planned (or completed) diploma examinations is shown.

## Step 2.

On the **"diploma examinations"** list, the name and surname of the student who took the diploma examination should be chosen and "go to exam report" tab should be selected.

| E                  |            |                                                              |  |  |
|--------------------|------------|--------------------------------------------------------------|--|--|
| Author:            |            |                                                              |  |  |
| Thesis:            |            |                                                              |  |  |
| Diploma type:      |            | Master of Law (P-MGR)                                        |  |  |
| Study average:     |            | 4.07                                                         |  |  |
| Defence board:     |            | - przewodniczący<br>- promotor<br>- recenzent (no signature) |  |  |
| Date of defence:   | í          | July 9, 2021, midnight (today)                               |  |  |
| Is defence remote: | <b>(</b> ) | Yes                                                          |  |  |
| Place of defence:  | í          | Online platform                                              |  |  |
| Exam report:       |            | Go to exam report (waiting for signatures)                   |  |  |