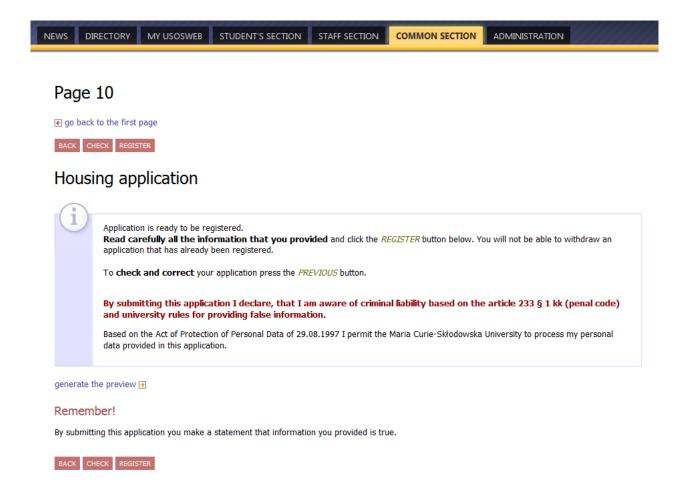

Student dormitories where you would not like to be accommodated (in case there are no places available in the student dormitories above, your application will be rejected)

To complete your application, click **REGISTER** on the last page. After doing so, you will no longer be able to edit your application. Your application, as registered, will be now processed by the coordinator from the Office of Student Affairs of the Centre for Education and Studies Management.

# Applications that were not registered will not be considered.

Remember to monitor the status of your application on a regular basis, as it may be returned to you for correction or further information. If your application has been successfully submitted, its status will change from "Registered" to "Pending Verification".