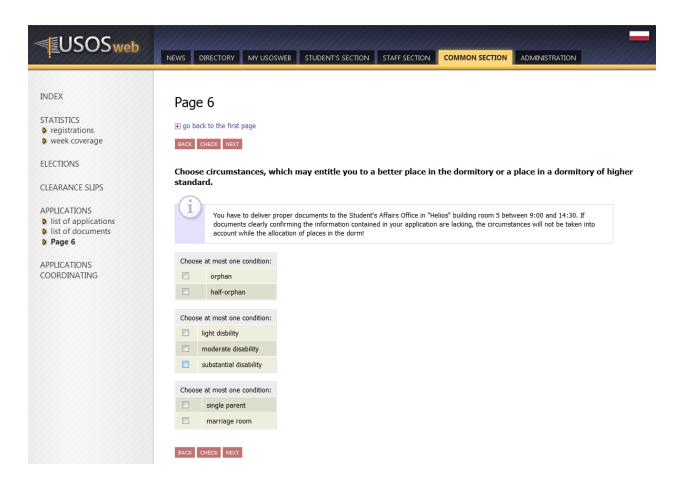

On page 6 you may state any other substantial circumstances that may influence the type of room which will be assigned to you. You should provide such information in the application and submit it to the Commission for Student Dormitories (the Office of Student Affairs of the Centre for Education and Studies Management, "Helios" dormitory, room 5, Monday-Friday, 9:00-14.30) together with other documents which confirm

circumstances referred to in the application e.g. a copy of your parent's death certificate, a disability-degree certificate, a copy of your child's birth certificate or a copy of your marriage certificate.