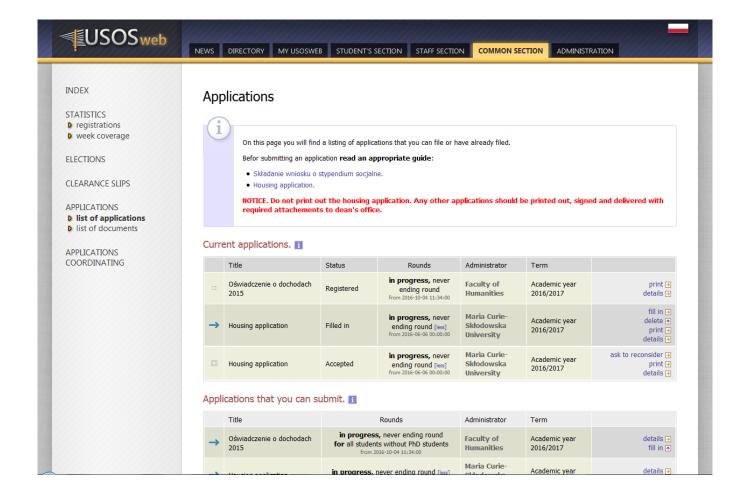

# Applications that were not registered will not be considered.

Remember to monitor the status of your application on a regular basis, as it may be returned to you for correction or further information. If your application has been successfully submitted, its status will change from "Registered" to "Pending Verification".

### Info about Application

⊕ go back to the details of the application
 print 
 ⊕

### Application type

| Title         | Housing application               |
|---------------|-----------------------------------|
| Administrator | Maria Curie-Skłodowska University |
| Term          | Academic year 2016/2017           |
| Description   | Application for housing.          |

### Application status

| Status        | Registered                                                                              |
|---------------|-----------------------------------------------------------------------------------------|
| Description   | The application is submitted. You cannot modify it. You should deliver paper documents. |
| Creation date | 2016-06-17 14:48:50                                                                     |