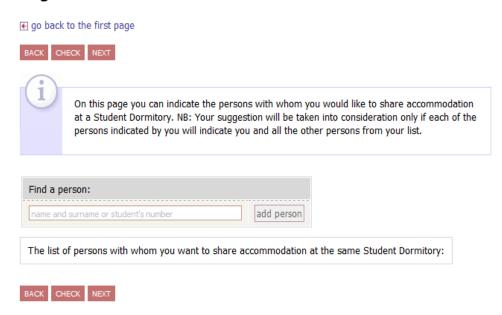

On **page** 7 you may indicate the persons you request to reside with at a student dormitory.