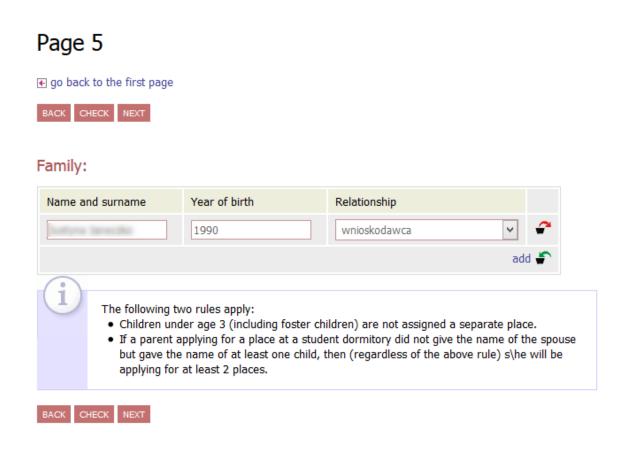

BACK CHECK NEXT

Check the distance on Google Maps: <a href="https://goo.gl/j5CnUw">https://goo.gl/j5CnUw</a>

On **page 5** you may state your next of kin for whom you would like to apply for additional accommodation (your child, your spouse). After your application has been considered, you will either be assigned all the places you were applying for or none.

On page 6 you may state any other substantial circumstances that may influence the type of room which will be assigned to you. You should provide such information in the application and submit it to the Commission for Student Dormitories (the Office of Student Affairs of the Centre for Education and Studies Management, "Helios" dormitory, room 5, Monday-Friday, 9:00-14.30) together with other documents which confirm

circumstances referred to in the application e.g. a copy of your parent's death certificate, a disability-degree certificate, a copy of your child's birth certificate or a copy of your marriage certificate.