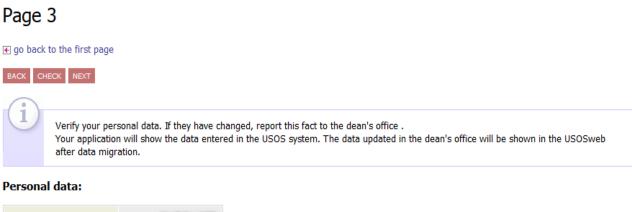

To fill in your application, please provide necessary details on subsequent pages.

On **page 3** you will be asked to verify the data you entered and state your household monthly income **per person for the previous tax year**. For instance, when applying for University-provided accommodation for the academic year 2017/2018 you should enter your household monthly income for the **year 2016**. Income should be calculated following the same regulations as apply when calculating the maintenance grant, in compliance with the binding UMCS Student Social Support Grant Regulations and Regulations for estimation, allocation and disbursement of financial aid to doctoral students at UMCS.