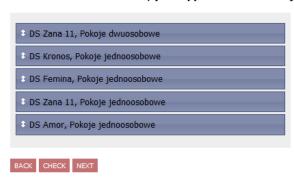

On **page 9** you should indicate the dormitories you would like to be accommodated in. State your preference by clicking and dragging your choices to the relevant positions in the ranking list. Each student or PhD student is allowed to apply for a place in any of the available dormitories. Selecting a few (or all) dormitory options increases your chances for a room assignment (The more dormitories you select, the higher the chance for a room assignment.).

### Page 9

● Go back to the first page

■ CHECK NEXT

■ On this page you can state your preferences regarding specific student dormitories where you would like to live

■ You can edit your preferences using the 'Draw and drop' method

■ If you do not want to live at a given student dormitory, even at the expense of not receiving any university accommodation, place it in the box "Student dormitories where you would not like to be accommodated."

■ The student dormitories placed in the box "Student dormitories where you would not like to be accommodated."

uvu, even if you don't receive a place in any preferred student dormitory.

Preferred student dormitories with types of places wanted (the higher on the list the most wanted) CHANGE THE ORDER TO SHOW YOUR PREFERENCES

You may also specify dormitories in which you do not wish to be accommodated. If you drag the name of a dormitory onto the box "Student dormitories where you would not like to be accommodated" at the bottom of the page, you will indicate that you do not want to reside in this particular dormitory even at the expense of not receiving any university accommodation.

Student dormitories where you would not like to be accommodated (in case there are no places available in the student dormitories above, your application will be rejected)

To complete your application, click **REGISTER** on the last page. After doing so, you will no longer be able to edit your application. Your application, as registered, will be now processed by the coordinator from the Office of Student Affairs of the Centre for Education and Studies Management.