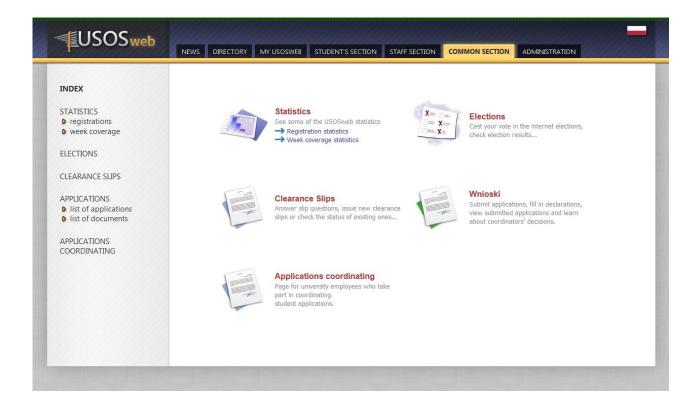

In order to file an application for a place in one of the dormitories, log into the USOSweb, go to the **Application (Wnioski)** module in the **COMMON SECTION** tab and click "fill in" on the menu by the **housing application**.